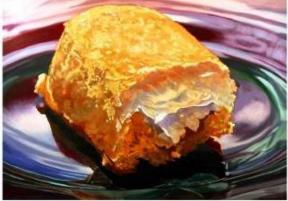

## Andrea Alvin is a master of photo-realism painting.

Her subjects are quintessential icons of post-war, baby-boomer, middle-class America like Oreo cookies, Necco Wafers, Twinkies and Hostess Cupcakes. According to noted artist, Andrea Alvin, these are cultural and historical icons that both a 60-year-old and a 20-year-old can identify with.

Schooled in fine arts and with skills fine-tuned as an animation designer and animator, Alvin's paintings are works of art. She designs each composition as a study in color and form, with an amazing ability to combine abstraction and representation. At close range, the paint and brush strokes are very evident, but then appear to dissolve when viewed from a distance.