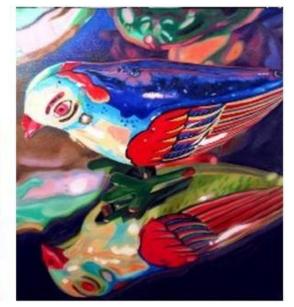

## Andrea Alvin is a master of photo-realism painting.

Her subjects are quintessential icons of post-war, baby-boomer, middle-class America like Oreo cookies, Necco Wafers, Twinkies and Hostess Cupcakes. According to noted artist, Andrea Alvin, these are cultural and historical icons that both a 60-year-old and a 20-year-old can identify with.

Schooled in fine arts and with skills fine-tuned as an animation designer and animator, Alvin's paintings are works of art. She designs each composition as a study in color and form, with an amazing ability to combine abstraction and representation. At close range, the paint and brush strokes are very evident, but then appear to dissolve when viewed from a distance.