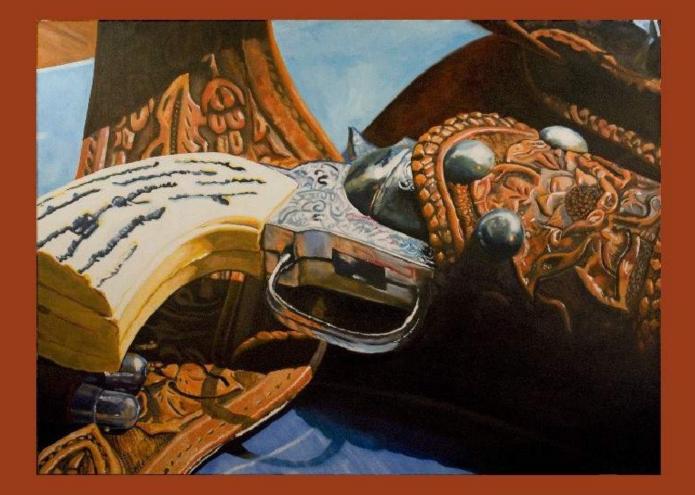

## Andrea Alvin is a master of photo-realism painting.

Her subjects are quintessential icons of post-war, baby-boomer, middle-class America like Oreo cookies, Necco Wafers, Twinkies and Hostess Cupcakes. According to noted artist, Andrea Alvin, these are cultural and historical icons that both a 60-year-old and a 20-year-old can identify with.

Schooled in fine arts and with skills fine-tuned as an animation designer and animator, Alvin's paintings are works of art. She designs each composition as a study in color and form, with an amazing ability to combine abstraction and representation. At close range, the paint and brush strokes are very evident, but then appear to dissolve when viewed from a distance.