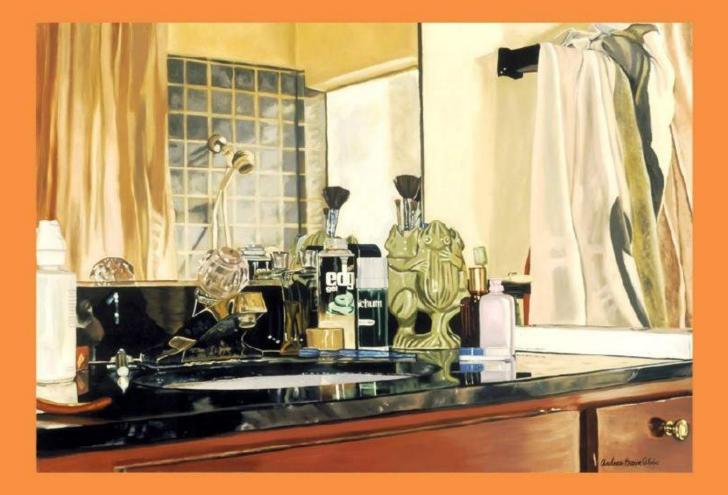

## Andrea Alvin is a master of photo-realism painting.

Her subjects are quintessential icons of post-war, baby-boomer, middle-class America like Oreo cookies, Necco Wafers, Twinkies and Hostess Cupcakes. According to noted artist, Andrea Alvin, these are cultural and historical icons that both a 60-year-old and a 20-year-old can identify with.

Schooled in fine arts and with skills fine-tuned as an animation designer and animator, Alvin's paintings are works of art. She designs each composition as a study in color and form, with an amazing ability to combine abstraction and representation. At close range, the paint and brush strokes are very evident, but then appear to dissolve when viewed from a distance.