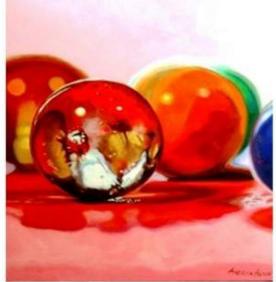

## Andrea Alvin is a master of photo-realism painting.

Her subjects are quintessential icons of post-war, baby-boomer, middle-class America like Oreo cookies, Necco Wafers, Twinkies and Hostess Cupcakes. According to noted artist, Andrea Alvin, these are cultural and historical icons that both a 60-year-old and a 20-year-old can identify with.

Schooled in fine arts and with skills fine-tuned as an animation designer and animator, Alvin's paintings are works of art. She designs each composition as a study in color and form, with an amazing ability to combine abstraction and representation. At close range, the paint and brush strokes are very evident, but then appear to dissolve when viewed from a distance.