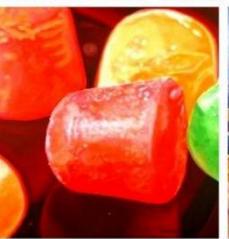

## Andrea Alvin is a master of photo-realism painting.

Her subjects are quintessential icons of post-war, baby-boomer, middle-class America like Oreo cookies, Necco Wafers, Twinkies and Hostess Cupcakes. According to noted artist, Andrea Alvin, these are cultural and historical icons that both a 60-year-old and a 20-year-old can identify with.

Schooled in fine arts and with skills fine-tuned as an animation designer and animator, Alvin's paintings are works of art. She designs each composition as a study in color and form, with an amazing ability to combine abstraction and representation. At close range, the paint and brush strokes are very evident, but then appear to dissolve when viewed from a distance.