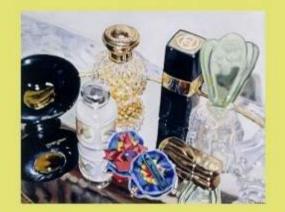

## Andrea Alvin is a master of photo-realism painting.

Her subjects are quintessential icons of post-war, baby-boomer, middle-class America like Oreo cookies, Necco Wafers, Twinkies and Hostess Cupcakes. According to noted artist, Andrea Alvin, these are cultural and historical icons that both a 60-year-old and a 20-year-old can identify with.

Schooled in fine arts and with skills fine-tuned as an animation designer and animator, Alvin's paintings are works of art. She designs each composition as a study in color and form, with an amazing ability to combine abstraction and representation. At close range, the paint and brush strokes are very evident, but then appear to dissolve when viewed from a distance.