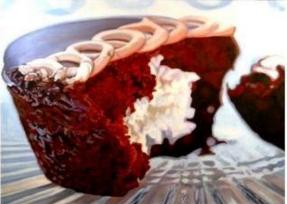

## Andrea Alvin is a master of photo-realism painting.

Her subjects are quintessential icons of post-war, baby-boomer, middle-class America like Oreo cookies, Necco Wafers, Twinkies and Hostess Cupcakes. According to noted artist, Andrea Alvin, these are cultural and historical icons that both a 60-year-old and a 20-year-old can identify with.

Schooled in fine arts and with skills fine-tuned as an animation designer and animator, Alvin's paintings are works of art. She designs each composition as a study in color and form, with an amazing ability to combine abstraction and representation. At close range, the paint and brush strokes are very evident, but then appear to dissolve when viewed from a distance.