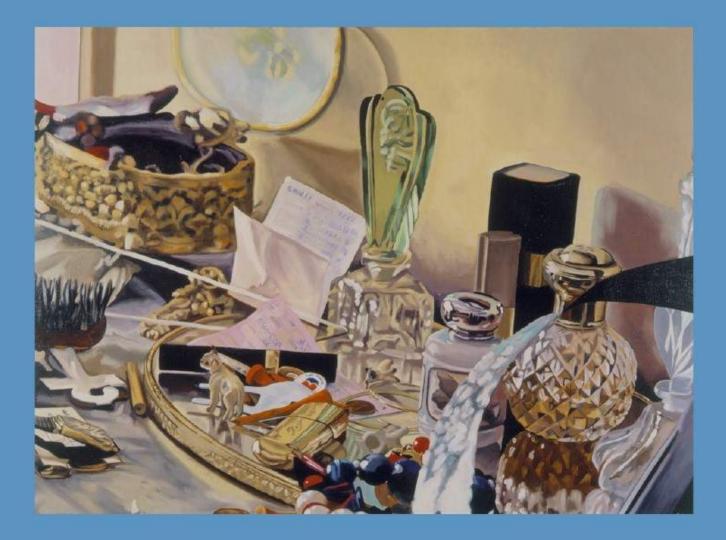

## Andrea Alvin is a master of photo-realism painting.

Her subjects are quintessential icons of post-war, baby-boomer, middle-class America like Oreo cookies, Necco Wafers, Twinkies and Hostess Cupcakes. According to noted artist, Andrea Alvin, these are cultural and historical icons that both a 60-year-old and a 20-year-old can identify with.

Schooled in fine arts and with skills fine-tuned as an animation designer and animator, Alvin's paintings are works of art. She designs each composition as a study in color and form, with an amazing ability to combine abstraction and representation. At close range, the paint and brush strokes are very evident, but then appear to dissolve when viewed from a distance.