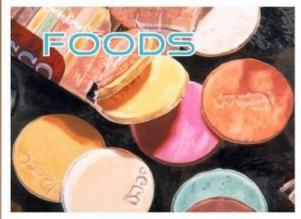

## Andrea Alvin is a master of photo-realism painting.

Her subjects are quintessential icons of post-war, baby-boomer, middle-class America like Oreo cookies, Necco Wafers, Twinkies and Hostess Cupcakes. According to noted artist, Andrea Alvin, these are cultural and historical icons that both a 60-year-old and a 20-year-old can identify with.

Schooled in fine arts and with skills fine-tuned as an animation designer and animator, Alvin's paintings are works of art. She designs each composition as a study in color and form, with an amazing ability to combine abstraction and representation. At close range, the paint and brush strokes are very evident, but then appear to dissolve when viewed from a distance.