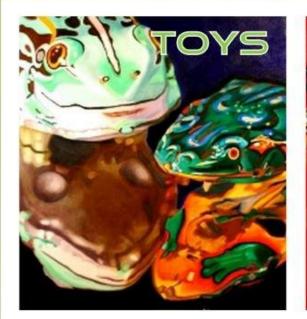

## Andrea Alvin is a master of photo-realism painting.

Her subjects are quintessential icons of post-war, baby-boomer, middle-class America like Oreo cookies, Necco Wafers, Twinkies and Hostess Cupcakes. According to noted artist, Andrea Alvin, these are cultural and historical icons that both a 60-year-old and a 20-year-old can identify with.

Schooled in fine arts and with skills fine-tuned as an animation designer and animator, Alvin's paintings are works of art. She designs each composition as a study in color and form, with an amazing ability to combine abstraction and representation. At close range, the paint and brush strokes are very evident, but then appear to dissolve when viewed from a distance.