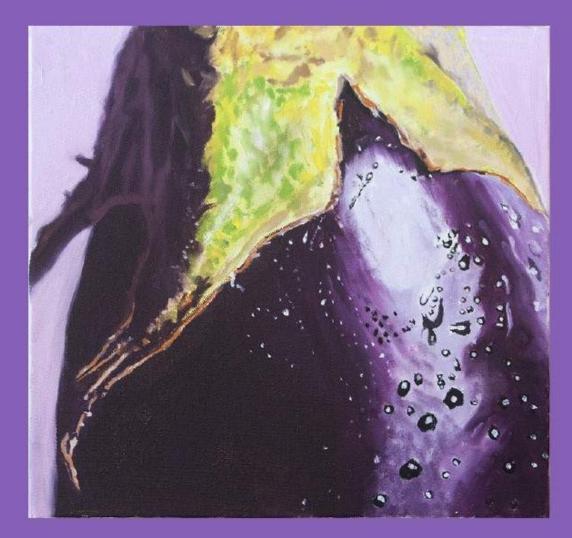

## Andrea Alvin is a master of photo-realism painting.

Her subjects are quintessential icons of post-war, baby-boomer, middle-class America like Oreo cookies, Necco Wafers, Twinkies and Hostess Cupcakes. According to noted artist, Andrea Alvin, these are cultural and historical icons that both a 60-year-old and a 20-year-old can identify with.

Schooled in fine arts and with skills fine-tuned as an animation designer and animator, Alvin's paintings are works of art. She designs each composition as a study in color and form, with an amazing ability to combine abstraction and representation. At close range, the paint and brush strokes are very evident, but then appear to dissolve when viewed from a distance.