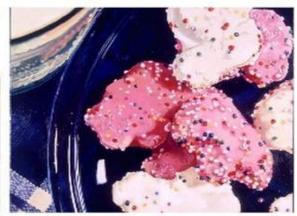

## Andrea Alvin is a master of photo-realism painting.

Her subjects are quintessential icons of post-war, baby-boomer, middle-class America like Oreo cookies, Necco Wafers, Twinkies and Hostess Cupcakes. According to noted artist, Andrea Alvin, these are cultural and historical icons that both a 60-year-old and a 20-year-old can identify with.

Schooled in fine arts and with skills fine-tuned as an animation designer and animator, Alvin's paintings are works of art. She designs each composition as a study in color and form, with an amazing ability to combine abstraction and representation. At close range, the paint and brush strokes are very evident, but then appear to dissolve when viewed from a distance.