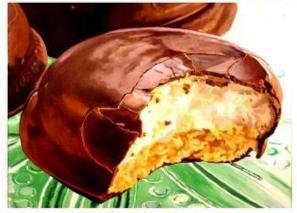

## Andrea Alvin is a master of photo-realism painting.

Her subjects are quintessential icons of post-war, baby-boomer, middle-class America like Oreo cookies, Necco Wafers, Twinkies and Hostess Cupcakes. According to noted artist, Andrea Alvin, these are cultural and historical icons that both a 60-year-old and a 20-year-old can identify with.

Schooled in fine arts and with skills fine-tuned as an animation designer and animator, Alvin's paintings are works of art. She designs each composition as a study in color and form, with an amazing ability to combine abstraction and representation. At close range, the paint and brush strokes are very evident, but then appear to dissolve when viewed from a distance.