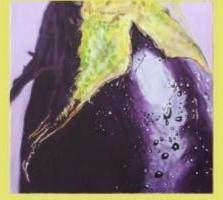

## Andrea Alvin is a master of photo-realism painting.

Her subjects are quintessential icons of post-war, baby-boomer, middle-class America like Oreo cookies, Necco Wafers, Twinkies and Hostess Cupcakes. According to noted artist, Andrea Alvin, these are cultural and historical icons that both a 60-year-old and a 20-year-old can identify with.

Schooled in fine arts and with skills fine-tuned as an animation designer and animator, Alvin's paintings are works of art. She designs each composition as a study in color and form, with an amazing ability to combine abstraction and representation. At close range, the paint and brush strokes are very evident, but then appear to dissolve when viewed from a distance.