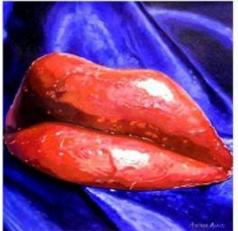

## Andrea Alvin is a master of photo-realism painting.

Her subjects are quintessential icons of post-war, baby-boomer, middle-class America like Oreo cookies, Necco Wafers, Twinkies and Hostess Cupcakes. According to noted artist, Andrea Alvin, these are cultural and historical icons that both a 60-year-old and a 20-year-old can identify with.

Schooled in fine arts and with skills fine-tuned as an animation designer and animator, Alvin's paintings are works of art. She designs each composition as a study in color and form, with an amazing ability to combine abstraction and representation. At close range, the paint and brush strokes are very evident, but then appear to dissolve when viewed from a distance.