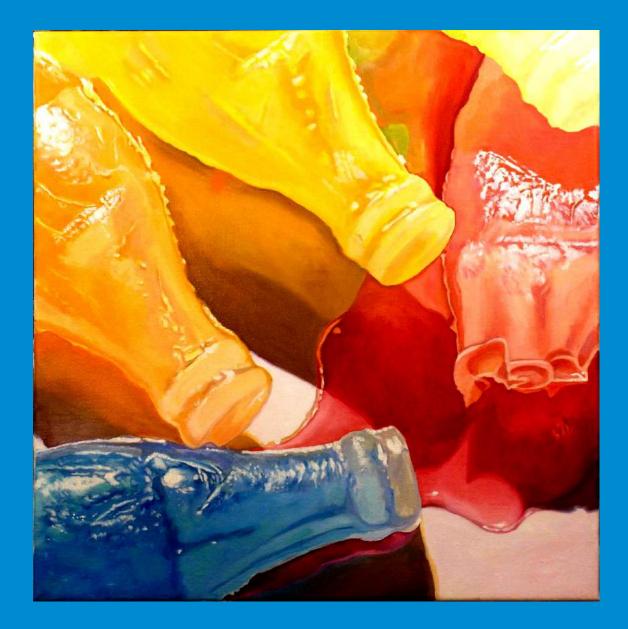

## Andrea Alvin is a master of photo-realism painting.

Her subjects are quintessential icons of post-war, baby-boomer, middle-class America like Oreo cookies, Necco Wafers, Twinkies and Hostess Cupcakes. According to noted artist, Andrea Alvin, these are cultural and historical icons that both a 60-year-old and a 20-year-old can identify with.

Schooled in fine arts and with skills fine-tuned as an animation designer and animator, Alvin's paintings are works of art. She designs each composition as a study in color and form, with an amazing ability to combine abstraction and representation. At close range, the paint and brush strokes are very evident, but then appear to dissolve when viewed from a distance.