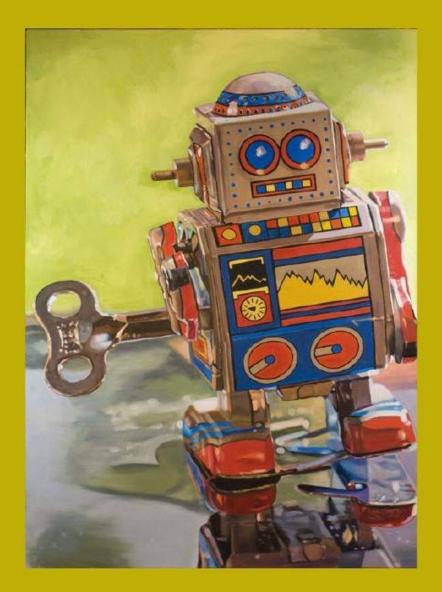

## Andrea Alvin is a master of photo-realism painting.

Her subjects are quintessential icons of post-war, baby-boomer, middle-class America like Oreo cookies, Necco Wafers, Twinkies and Hostess Cupcakes. According to noted artist, Andrea Alvin, these are cultural and historical icons that both a 60-year-old and a 20-year-old can identify with.

Schooled in fine arts and with skills fine-tuned as an animation designer and animator, Alvin's paintings are works of art. She designs each composition as a study in color and form, with an amazing ability to combine abstraction and representation. At close range, the paint and brush strokes are very evident, but then appear to dissolve when viewed from a distance.