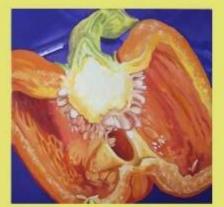

## Andrea Alvin is a master of photo-realism painting.

Her subjects are quintessential icons of post-war, baby-boomer, middle-class America like Oreo cookies, Necco Wafers, Twinkies and Hostess Cupcakes. According to noted artist, Andrea Alvin, these are cultural and historical icons that both a 60-year-old and a 20-year-old can identify with.

Schooled in fine arts and with skills fine-tuned as an animation designer and animator, Alvin's paintings are works of art. She designs each composition as a study in color and form, with an amazing ability to combine abstraction and representation. At close range, the paint and brush strokes are very evident, but then appear to dissolve when viewed from a distance.