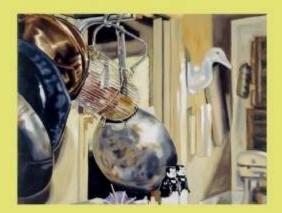

## Andrea Alvin is a master of photo-realism painting.

Her subjects are quintessential icons of post-war, baby-boomer, middle-class America like Oreo cookies, Necco Wafers, Twinkies and Hostess Cupcakes. According to noted artist, Andrea Alvin, these are cultural and historical icons that both a 60-year-old and a 20-year-old can identify with.

Schooled in fine arts and with skills fine-tuned as an animation designer and animator, Alvin's paintings are works of art. She designs each composition as a study in color and form, with an amazing ability to combine abstraction and representation. At close range, the paint and brush strokes are very evident, but then appear to dissolve when viewed from a distance.