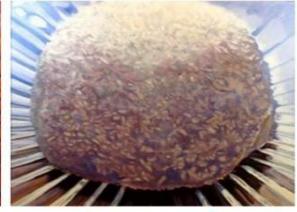

## Andrea Alvin is a master of photo-realism painting.

Her subjects are quintessential icons of post-war, baby-boomer, middle-class America like Oreo cookies, Necco Wafers, Twinkies and Hostess Cupcakes. According to noted artist, Andrea Alvin, these are cultural and historical icons that both a 60-year-old and a 20-year-old can identify with.

Schooled in fine arts and with skills fine-tuned as an animation designer and animator, Alvin's paintings are works of art. She designs each composition as a study in color and form, with an amazing ability to combine abstraction and representation. At close range, the paint and brush strokes are very evident, but then appear to dissolve when viewed from a distance.