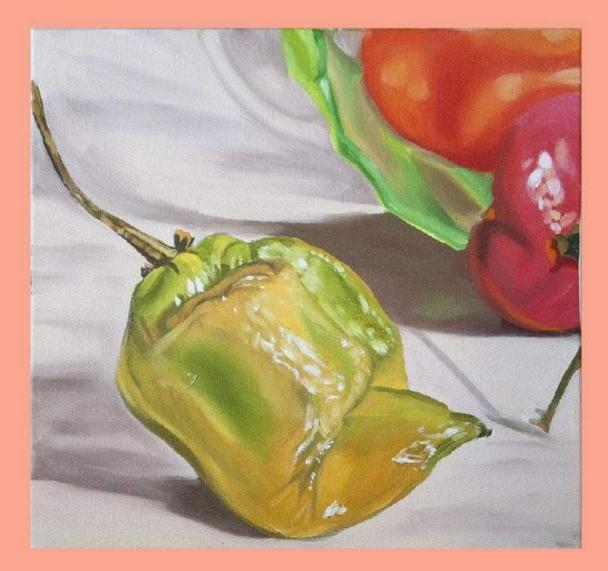

## Andrea Alvin is a master of photo-realism painting.

Her subjects are quintessential icons of post-war, baby-boomer, middle-class America like Oreo cookies, Necco Wafers, Twinkies and Hostess Cupcakes. According to noted artist, Andrea Alvin, these are cultural and historical icons that both a 60-year-old and a 20-year-old can identify with.

Schooled in fine arts and with skills fine-tuned as an animation designer and animator, Alvin's paintings are works of art. She designs each composition as a study in color and form, with an amazing ability to combine abstraction and representation. At close range, the paint and brush strokes are very evident, but then appear to dissolve when viewed from a distance.