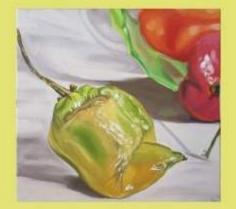

## Andrea Alvin is a master of photo-realism painting.

Her subjects are quintessential icons of post-war, baby-boomer, middle-class America like Oreo cookies, Necco Wafers, Twinkies and Hostess Cupcakes. According to noted artist, Andrea Alvin, these are cultural and historical icons that both a 60-year-old and a 20-year-old can identify with.

Schooled in fine arts and with skills fine-tuned as an animation designer and animator, Alvin's paintings are works of art. She designs each composition as a study in color and form, with an amazing ability to combine abstraction and representation. At close range, the paint and brush strokes are very evident, but then appear to dissolve when viewed from a distance.