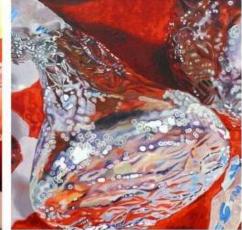

## Andrea Alvin is a master of photo-realism painting.

Her subjects are quintessential icons of post-war, baby-boomer, middle-class America like Oreo cookies, Necco Wafers, Twinkies and Hostess Cupcakes. According to noted artist, Andrea Alvin, these are cultural and historical icons that both a 60-year-old and a 20-year-old can identify with.

Schooled in fine arts and with skills fine-tuned as an animation designer and animator, Alvin's paintings are works of art. She designs each composition as a study in color and form, with an amazing ability to combine abstraction and representation. At close range, the paint and brush strokes are very evident, but then appear to dissolve when viewed from a distance.