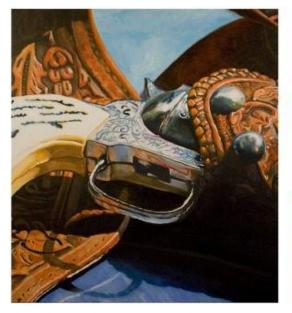

## Andrea Alvin is a master of photo-realism painting.

Her subjects are quintessential icons of post-war, baby-boomer, middle-class America like Oreo cookies, Necco Wafers, Twinkies and Hostess Cupcakes. According to noted artist, Andrea Alvin, these are cultural and historical icons that both a 60-year-old and a 20-year-old can identify with.

Schooled in fine arts and with skills fine-tuned as an animation designer and animator, Alvin's paintings are works of art. She designs each composition as a study in color and form, with an amazing ability to combine abstraction and representation. At close range, the paint and brush strokes are very evident, but then appear to dissolve when viewed from a distance.