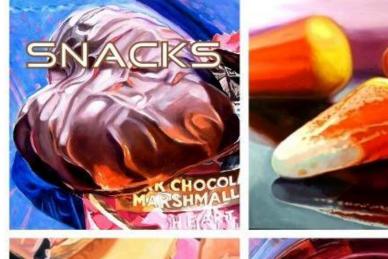

## Andrea Alvin is a master of photo-realism painting.

Her subjects are quintessential icons of post-war, baby-boomer, middle-class America like Oreo cookies, Necco Wafers, Twinkies and Hostess Cupcakes. According to noted artist, Andrea Alvin, these are cultural and historical icons that both a 60-year-old and a 20-year-old can identify with.

Schooled in fine arts and with skills fine-tuned as an animation designer and animator, Alvin's paintings are works of art. She designs each composition as a study in color and form, with an amazing ability to combine abstraction and representation. At close range, the paint and brush strokes are very evident, but then appear to dissolve when viewed from a distance.