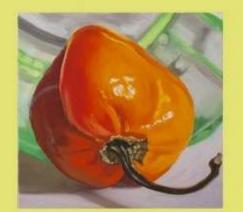

## Andrea Alvin is a master of photo-realism painting.

Her subjects are quintessential icons of post-war, baby-boomer, middle-class America like Oreo cookies, Necco Wafers, Twinkies and Hostess Cupcakes. According to noted artist, Andrea Alvin, these are cultural and historical icons that both a 60-year-old and a 20-year-old can identify with.

Schooled in fine arts and with skills fine-tuned as an animation designer and animator, Alvin's paintings are works of art. She designs each composition as a study in color and form, with an amazing ability to combine abstraction and representation. At close range, the paint and brush strokes are very evident, but then appear to dissolve when viewed from a distance.