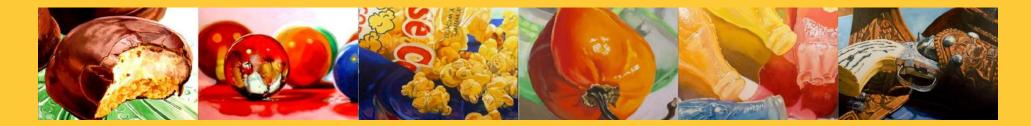

## Andrea Alvin is a master of photo-realism painting.

Her subjects are quintessential icons of post-war, baby-boomer, middle-class America like Oreo cookies, Necco Wafers, Twinkies and Hostess Cupcakes. According to noted artist, Andrea Alvin, these are cultural and historical icons that both a 60-year-old and a 20-year-old can identify with.

Schooled in fine arts and with skills fine-tuned as an animation designer and animator, Alvin's paintings are works of art. She designs each composition as a study in color and form, with an amazing ability to combine abstraction and representation. At close range, the paint and brush strokes are very evident, but then appear to dissolve when viewed from a distance.