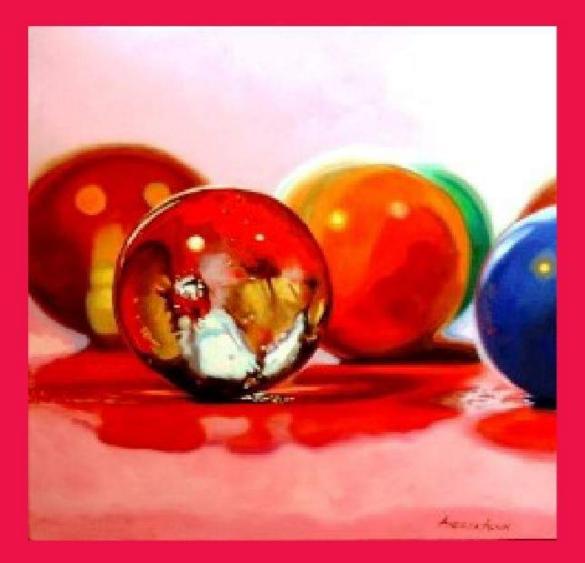

## Andrea Alvin is a master of photo-realism painting.

Her subjects are quintessential icons of post-war, baby-boomer, middle-class America like Oreo cookies, Necco Wafers, Twinkies and Hostess Cupcakes. According to noted artist, Andrea Alvin, these are cultural and historical icons that both a 60-year-old and a 20-year-old can identify with.

Schooled in fine arts and with skills fine-tuned as an animation designer and animator, Alvin's paintings are works of art. She designs each composition as a study in color and form, with an amazing ability to combine abstraction and representation. At close range, the paint and brush strokes are very evident, but then appear to dissolve when viewed from a distance.