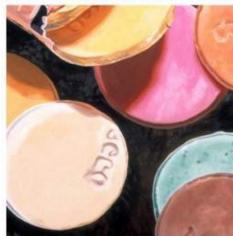

## Andrea Alvin is a master of photo-realism painting.

Her subjects are quintessential icons of post-war, baby-boomer, middle-class America like Oreo cookies, Necco Wafers, Twinkies and Hostess Cupcakes. According to noted artist, Andrea Alvin, these are cultural and historical icons that both a 60-year-old and a 20-year-old can identify with.

Schooled in fine arts and with skills fine-tuned as an animation designer and animator, Alvin's paintings are works of art. She designs each composition as a study in color and form, with an amazing ability to combine abstraction and representation. At close range, the paint and brush strokes are very evident, but then appear to dissolve when viewed from a distance.