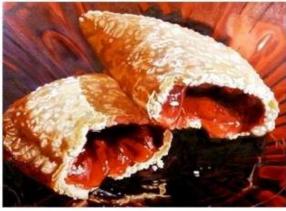

## Andrea Alvin is a master of photo-realism painting.

Her subjects are quintessential icons of post-war, baby-boomer, middle-class America like Oreo cookies, Necco Wafers, Twinkies and Hostess Cupcakes. According to noted artist, Andrea Alvin, these are cultural and historical icons that both a 60-year-old and a 20-year-old can identify with.

Schooled in fine arts and with skills fine-tuned as an animation designer and animator, Alvin's paintings are works of art. She designs each composition as a study in color and form, with an amazing ability to combine abstraction and representation. At close range, the paint and brush strokes are very evident, but then appear to dissolve when viewed from a distance.