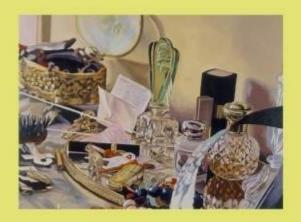

## Andrea Alvin is a master of photo-realism painting.

Her subjects are quintessential icons of post-war, baby-boomer, middle-class America like Oreo cookies, Necco Wafers, Twinkies and Hostess Cupcakes. According to noted artist, Andrea Alvin, these are cultural and historical icons that both a 60-year-old and a 20-year-old can identify with.

Schooled in fine arts and with skills fine-tuned as an animation designer and animator, Alvin's paintings are works of art. She designs each composition as a study in color and form, with an amazing ability to combine abstraction and representation. At close range, the paint and brush strokes are very evident, but then appear to dissolve when viewed from a distance.