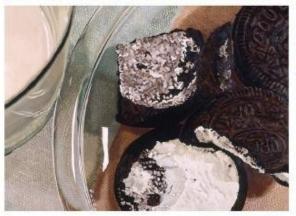

## Andrea Alvin is a master of photo-realism painting.

Her subjects are quintessential icons of post-war, baby-boomer, middle-class America like Oreo cookies, Necco Wafers, Twinkies and Hostess Cupcakes. According to noted artist, Andrea Alvin, these are cultural and historical icons that both a 60-year-old and a 20-year-old can identify with.

Schooled in fine arts and with skills fine-tuned as an animation designer and animator, Alvin's paintings are works of art. She designs each composition as a study in color and form, with an amazing ability to combine abstraction and representation. At close range, the paint and brush strokes are very evident, but then appear to dissolve when viewed from a distance.