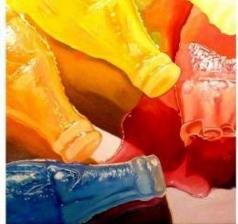

## Andrea Alvin is a master of photo-realism painting.

Her subjects are quintessential icons of post-war, baby-boomer, middle-class America like Oreo cookies, Necco Wafers, Twinkies and Hostess Cupcakes. According to noted artist, Andrea Alvin, these are cultural and historical icons that both a 60-year-old and a 20-year-old can identify with.

Schooled in fine arts and with skills fine-tuned as an animation designer and animator, Alvin's paintings are works of art. She designs each composition as a study in color and form, with an amazing ability to combine abstraction and representation. At close range, the paint and brush strokes are very evident, but then appear to dissolve when viewed from a distance.