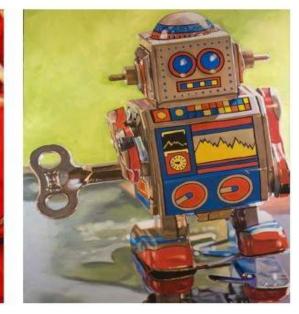

## Andrea Alvin is a master of photo-realism painting.

Her subjects are quintessential icons of post-war, baby-boomer, middle-class America like Oreo cookies, Necco Wafers, Twinkies and Hostess Cupcakes. According to noted artist, Andrea Alvin, these are cultural and historical icons that both a 60-year-old and a 20-year-old can identify with.

Schooled in fine arts and with skills fine-tuned as an animation designer and animator, Alvin's paintings are works of art. She designs each composition as a study in color and form, with an amazing ability to combine abstraction and representation. At close range, the paint and brush strokes are very evident, but then appear to dissolve when viewed from a distance.