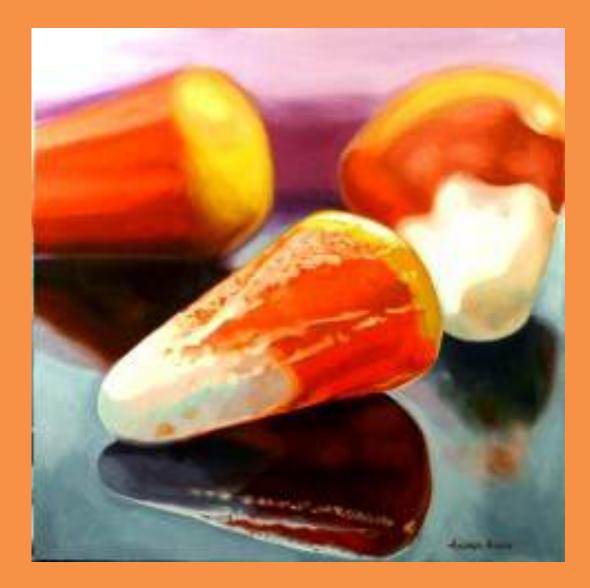

## Andrea Alvin is a master of photo-realism painting.

Her subjects are quintessential icons of post-war, baby-boomer, middle-class America like Oreo cookies, Necco Wafers, Twinkies and Hostess Cupcakes. According to noted artist, Andrea Alvin, these are cultural and historical icons that both a 60-year-old and a 20-year-old can identify with.

Schooled in fine arts and with skills fine-tuned as an animation designer and animator, Alvin's paintings are works of art. She designs each composition as a study in color and form, with an amazing ability to combine abstraction and representation. At close range, the paint and brush strokes are very evident, but then appear to dissolve when viewed from a distance.