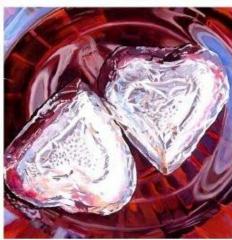

## Andrea Alvin is a master of photo-realism painting.

Her subjects are quintessential icons of post-war, baby-boomer, middle-class America like Oreo cookies, Necco Wafers, Twinkies and Hostess Cupcakes. According to noted artist, Andrea Alvin, these are cultural and historical icons that both a 60-year-old and a 20-year-old can identify with.

Schooled in fine arts and with skills fine-tuned as an animation designer and animator, Alvin's paintings are works of art. She designs each composition as a study in color and form, with an amazing ability to combine abstraction and representation. At close range, the paint and brush strokes are very evident, but then appear to dissolve when viewed from a distance.