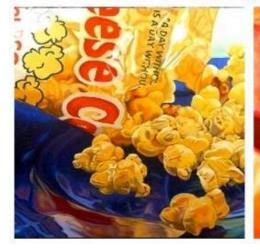

## Andrea Alvin is a master of photo-realism painting.

Her subjects are quintessential icons of post-war, baby-boomer, middle-class America like Oreo cookies, Necco Wafers, Twinkies and Hostess Cupcakes. According to noted artist, Andrea Alvin, these are cultural and historical icons that both a 60-year-old and a 20-year-old can identify with.

Schooled in fine arts and with skills fine-tuned as an animation designer and animator, Alvin's paintings are works of art. She designs each composition as a study in color and form, with an amazing ability to combine abstraction and representation. At close range, the paint and brush strokes are very evident, but then appear to dissolve when viewed from a distance.