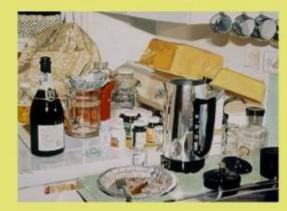

## Andrea Alvin is a master of photo-realism painting.

Her subjects are quintessential icons of post-war, baby-boomer, middle-class America like Oreo cookies, Necco Wafers, Twinkies and Hostess Cupcakes. According to noted artist, Andrea Alvin, these are cultural and historical icons that both a 60-year-old and a 20-year-old can identify with.

Schooled in fine arts and with skills fine-tuned as an animation designer and animator, Alvin's paintings are works of art. She designs each composition as a study in color and form, with an amazing ability to combine abstraction and representation. At close range, the paint and brush strokes are very evident, but then appear to dissolve when viewed from a distance.