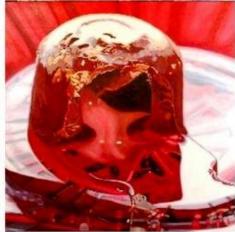

## Andrea Alvin is a master of photo-realism painting.

Her subjects are quintessential icons of post-war, baby-boomer, middle-class America like Oreo cookies, Necco Wafers, Twinkies and Hostess Cupcakes. According to noted artist, Andrea Alvin, these are cultural and historical icons that both a 60-year-old and a 20-year-old can identify with.

Schooled in fine arts and with skills fine-tuned as an animation designer and animator, Alvin's paintings are works of art. She designs each composition as a study in color and form, with an amazing ability to combine abstraction and representation. At close range, the paint and brush strokes are very evident, but then appear to dissolve when viewed from a distance.