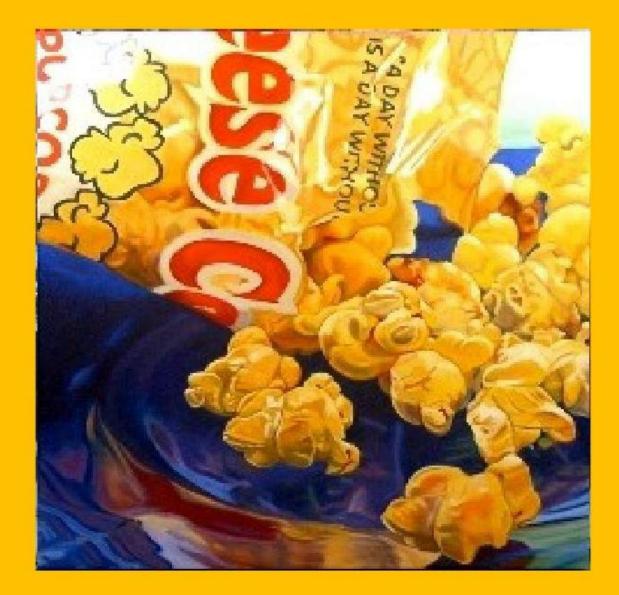

## Andrea Alvin is a master of photo-realism painting.

Her subjects are quintessential icons of post-war, baby-boomer, middle-class America like Oreo cookies, Necco Wafers, Twinkies and Hostess Cupcakes. According to noted artist, Andrea Alvin, these are cultural and historical icons that both a 60-year-old and a 20-year-old can identify with.

Schooled in fine arts and with skills fine-tuned as an animation designer and animator, Alvin's paintings are works of art. She designs each composition as a study in color and form, with an amazing ability to combine abstraction and representation. At close range, the paint and brush strokes are very evident, but then appear to dissolve when viewed from a distance.