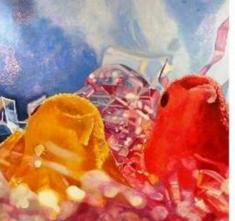

## Andrea Alvin is a master of photo-realism painting.

Her subjects are quintessential icons of post-war, baby-boomer, middle-class America like Oreo cookies, Necco Wafers, Twinkies and Hostess Cupcakes. According to noted artist, Andrea Alvin, these are cultural and historical icons that both a 60-year-old and a 20-year-old can identify with.

Schooled in fine arts and with skills fine-tuned as an animation designer and animator, Alvin's paintings are works of art. She designs each composition as a study in color and form, with an amazing ability to combine abstraction and representation. At close range, the paint and brush strokes are very evident, but then appear to dissolve when viewed from a distance.