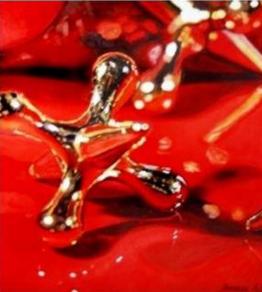

## Andrea Alvin is a master of photo-realism painting.

Her subjects are quintessential icons of post-war, baby-boomer, middle-class America like Oreo cookies, Necco Wafers, Twinkies and Hostess Cupcakes. According to noted artist, Andrea Alvin, these are cultural and historical icons that both a 60-year-old and a 20-year-old can identify with.

Schooled in fine arts and with skills fine-tuned as an animation designer and animator, Alvin's paintings are works of art. She designs each composition as a study in color and form, with an amazing ability to combine abstraction and representation. At close range, the paint and brush strokes are very evident, but then appear to dissolve when viewed from a distance.