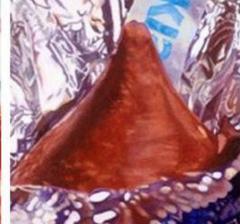

## Andrea Alvin is a master of photo-realism painting.

Her subjects are quintessential icons of post-war, baby-boomer, middle-class America like Oreo cookies, Necco Wafers, Twinkies and Hostess Cupcakes. According to noted artist, Andrea Alvin, these are cultural and historical icons that both a 60-year-old and a 20-year-old can identify with.

Schooled in fine arts and with skills fine-tuned as an animation designer and animator, Alvin's paintings are works of art. She designs each composition as a study in color and form, with an amazing ability to combine abstraction and representation. At close range, the paint and brush strokes are very evident, but then appear to dissolve when viewed from a distance.