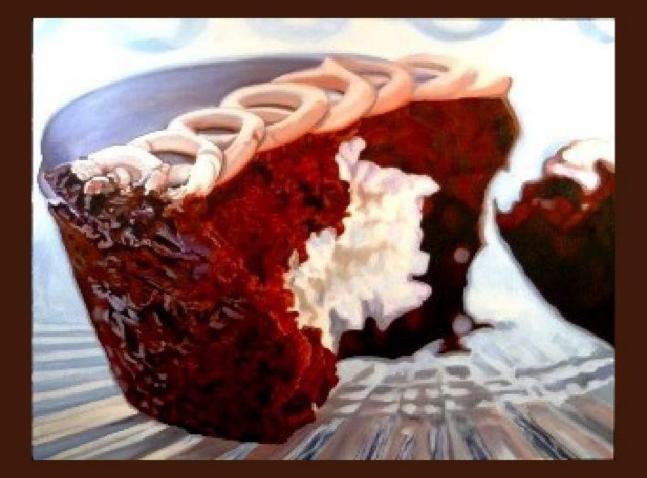

## Andrea Alvin is a master of photo-realism painting.

Her subjects are quintessential icons of post-war, baby-boomer, middle-class America like Oreo cookies, Necco Wafers, Twinkies and Hostess Cupcakes. According to noted artist, Andrea Alvin, these are cultural and historical icons that both a 60-year-old and a 20-year-old can identify with.

Schooled in fine arts and with skills fine-tuned as an animation designer and animator, Alvin's paintings are works of art. She designs each composition as a study in color and form, with an amazing ability to combine abstraction and representation. At close range, the paint and brush strokes are very evident, but then appear to dissolve when viewed from a distance.