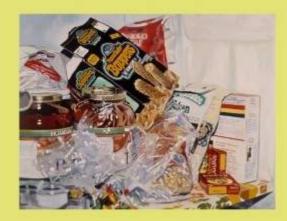

## Andrea Alvin is a master of photo-realism painting.

Her subjects are quintessential icons of post-war, baby-boomer, middle-class America like Oreo cookies, Necco Wafers, Twinkies and Hostess Cupcakes. According to noted artist, Andrea Alvin, these are cultural and historical icons that both a 60-year-old and a 20-year-old can identify with.

Schooled in fine arts and with skills fine-tuned as an animation designer and animator, Alvin's paintings are works of art. She designs each composition as a study in color and form, with an amazing ability to combine abstraction and representation. At close range, the paint and brush strokes are very evident, but then appear to dissolve when viewed from a distance.