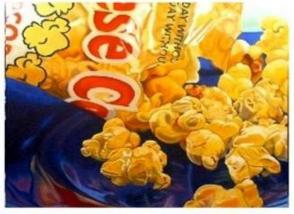

## Andrea Alvin is a master of photo-realism painting.

Her subjects are quintessential icons of post-war, baby-boomer, middle-class America like Oreo cookies, Necco Wafers, Twinkies and Hostess Cupcakes. According to noted artist, Andrea Alvin, these are cultural and historical icons that both a 60-year-old and a 20-year-old can identify with.

Schooled in fine arts and with skills fine-tuned as an animation designer and animator, Alvin's paintings are works of art. She designs each composition as a study in color and form, with an amazing ability to combine abstraction and representation. At close range, the paint and brush strokes are very evident, but then appear to dissolve when viewed from a distance.